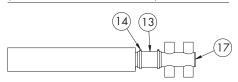

## FIGURE 28-2: HEADER (NONPRESSURIZED STEAM)

## Replacement parts

| Table 29-1:<br>Ultra-sorb replacement parts |                                                   |                 |
|---------------------------------------------|---------------------------------------------------|-----------------|
| No.                                         | Description                                       | Part no.        |
| 1                                           | 1½" (38 mm) High-Efficiency Tube                  | Consult factory |
|                                             | 1½" (38 mm) Dispersion tube                       | Consult factory |
| 2                                           | Tubelet                                           | Consult factory |
| 3                                           | Slip coupling with shoulder, 1½" (38 mm)          | 162727-002      |
| 4                                           | Slip coupling without shoulder, 1½" (38 mm)       | 162727-001      |
| 5                                           | O-rings                                           | 300400-006      |
| 6                                           | Supply header, Ultra-sorb Model LH                | Consult factory |
| 7                                           | Return header, Ultra-sorb Model LH                | Consult factory |
| 8                                           | Supply header, Ultra-sorb Model LV                | Consult factory |
| 9                                           | Return header, Ultra-sorb Model LV                | Consult factory |
| 10                                          | 1½" Drain tube, Ultra-sorb Model LV               | Consult factory |
| 12                                          | Steam trap                                        | Consult factory |
| 13                                          | Hose cuff                                         | Consult factory |
| 14                                          | Hose clamp                                        | Consult factory |
| 15                                          | Steam valve                                       | Consult factory |
| 16                                          | Strainer                                          | Consult factory |
| 17                                          | Steam connector                                   | Consult factory |
| 18                                          | Mounting flange, Ultra-sorb Models LV and LH      | Consult factory |
| 19                                          | Header enclosure, Ultra-sorb Model LH             | Consult factory |
| 20                                          | Header enclosure, Ultra-sorb Model LV             | Consult factory |
| 21                                          | Return header cover, Ultra-sorb Model LV          | Consult factory |
| 22                                          | Header enclosure cap, Ultra-sorb Models LV and LH | Consult factory |