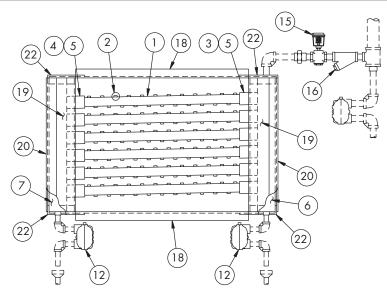

#### FIGURE 28-3: ULTRA-SORB MODEL LH REPLACEMENT PARTS

## Replacement parts

| Table 29-1:<br>Ultra-sorb replacement parts |                                                   |                 |
|---------------------------------------------|---------------------------------------------------|-----------------|
| No.                                         | Description                                       | Part no.        |
| 1                                           | 1½" (38 mm) High-Efficiency Tube                  | Consult factory |
|                                             | 1½" (38 mm) Dispersion tube                       | Consult factory |
| 2                                           | Tubelet                                           | Consult factory |
| 3                                           | Slip coupling with shoulder, 1½" (38 mm)          | 162727-002      |
| 4                                           | Slip coupling without shoulder, 1½" (38 mm)       | 162727-001      |
| 5                                           | O-rings                                           | 300400-006      |
| 6                                           | Supply header, Ultra-sorb Model LH                | Consult factory |
| 7                                           | Return header, Ultra-sorb Model LH                | Consult factory |
| 8                                           | Supply header, Ultra-sorb Model LV                | Consult factory |
| 9                                           | Return header, Ultra-sorb Model LV                | Consult factory |
| 10                                          | 1½" Drain tube, Ultra-sorb Model LV               | Consult factory |
| 12                                          | Steam trap                                        | Consult factory |
| 13                                          | Hose cuff                                         | Consult factory |
| 14                                          | Hose clamp                                        | Consult factory |
| 15                                          | Steam valve                                       | Consult factory |
| 16                                          | Strainer                                          | Consult factory |
| 17                                          | Steam connector                                   | Consult factory |
| 18                                          | Mounting flange, Ultra-sorb Models LV and LH      | Consult factory |
| 19                                          | Header enclosure, Ultra-sorb Model LH             | Consult factory |
| 20                                          | Header enclosure, Ultra-sorb Model LV             | Consult factory |
| 21                                          | Return header cover, Ultra-sorb Model LV          | Consult factory |
| 22                                          | Header enclosure cap, Ultra-sorb Models LV and LH | Consult factory |