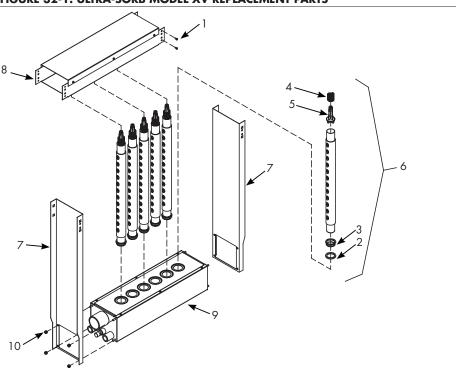

## Replacement parts

FIGURE 32-1: ULTRA-SORB MODEL XV REPLACEMENT PARTS

| Table 32-1:<br>Ultra-sorb Model XV replacement parts |                                         |                 |  |
|------------------------------------------------------|-----------------------------------------|-----------------|--|
| No.                                                  | Description                             | Part No.        |  |
| 1                                                    | Screws, frame (package of 4)            | 191170-010      |  |
| 2                                                    | O-ring, square 1.35" ID (package of 10) | 191170-015      |  |
|                                                      | O-ring, square 1.77" ID (package of 10) | 191171-015      |  |
| 3                                                    | Ring, tube end, 1.5" (package of 1)     | 207010-001      |  |
|                                                      | Ring, tube end, 1.5" (package of 5)     | 191170-020      |  |
|                                                      | Ring, tube end, 2.0" (package of 1)     | 207010-002      |  |
|                                                      | Ring, tube end, 2.0" (package of 5)     | 191171-020      |  |
| 4                                                    | Spring, compression, SST (package of 1) | 501460-001      |  |
|                                                      | Spring, compression, SST (package of 5) | 191170-025      |  |
| 5                                                    | Plug, tube end, 1.5" (package of 1)     | 310260          |  |
|                                                      | Plug, tube end, 1.5" (package of 5)     | 191170-030      |  |
|                                                      | Plug, tube end, 2.0" (package of 1)     | 310261          |  |
|                                                      | Plug, tube end, 2.0" (package of 5)     | 191171-030      |  |
| 6                                                    | Dispersion tube assembly                | consult factory |  |

| Table 32-1:<br>Ultra-sorb Model XV replacement parts |                                            |                 |  |
|------------------------------------------------------|--------------------------------------------|-----------------|--|
| No.                                                  | Description                                | Part No.        |  |
| 7                                                    | Flange, side                               | consult factory |  |
| 8                                                    | Frame assembly, top                        | consult factory |  |
| 9                                                    | Header assembly                            | consult factory |  |
| 10                                                   | Nut, 1/4-20 (package of 4)                 | 191170-035      |  |
|                                                      | HVAC sealant for duct section applications | consult factory |  |
|                                                      | Electric modulating steam valve            | consult factory |  |
|                                                      | Pneumatic modulating steam valve           | consult factory |  |
|                                                      | On-off valve assembly                      | consult factory |  |
|                                                      | Electric temperature switch                | 400260-001      |  |
|                                                      | Pneumatic temperature switch               | 307076          |  |
|                                                      | Inlet strainer                             | consult factory |  |
|                                                      | Steam trap                                 | consult factory |  |
|                                                      | Control board                              | 408496          |  |
|                                                      | Float switch                               | 408420-004      |  |